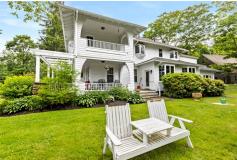

## Majestic Victorian overlooking the North River

## 116 Brick Kiln Lane, Pembroke, MA 02359

- » Beds: 5 | Baths: 3 Full, 1 Half
- » Single Family | 4,294 ft<sup>2</sup>
- » Enchanting residence combines architectural beauty with modern comforts, featuring woodwork, soaring ceilings and expansive windows with river views
- » The grand foyer with gold leaf ceiling leads to spacious living areas each with period charm
- » The kitchen with custom cherry cabinets and separate dining area opens to the in-law with bedroom, family room, bath and separate