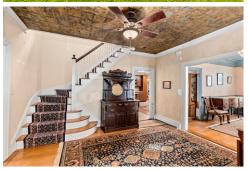

## 116 Brick Kiln Lane, Pembroke, MA 02359

- » Beds: 5 | Baths: 3 Full, 1 Half
- » Single Family | 4,294 ft<sup>2</sup>
- » Enchanting residence combines architectural beauty with modern comforts, featuring woodwork, soaring ceilings and expansive windows with river views
- » The grand foyer with gold leaf ceiling leads to spacious living areas each with period charm
- » The kitchen with custom cherry cabinets and separate dining area opens to the in-law with bedroom, family room, bath and separate